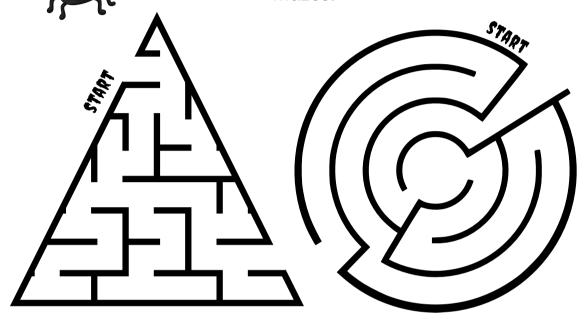

|
|     |                                                                        |
|     |                                                                        |
|     |                                                                        |
|     |                                                                        |
|     |                                                                        |
|     |                                                                        |

## DESIGN A JACK O' LANTERN

Create a spooky or silly face on the pumpkin.



## BUILD A CREEPY SKELETON

Use the picture of the completed skeleton below to help you attach your skeleton.







#### **MAZE MADNESS**

Help the spider get through all the mazes!







# GRAPHING GHOULS



Count each Halloween picture, then graph it by coloring in the box every time you see it's picture.

## Halloween Counting

How many Halloween elements do you count? Color the correct number of dots.



# DRAW YOUR MONSTER

Draw your own monster's face and paint it the color you want!



### HALLOWEEN

Color by number



Use the key below to color the picture:

- 1 orange
- 2 brown
- 3 yellow

- 4 purple
- 5 green
- 6 blue

# Halloween Drawings Read each word and draw a picture to match: pumpkin witch spider potion



### HALLOWEEN

#### word scramble



Unscramble the words:

|         | П |
|---------|---|
| kpuimpn |   |
| ydcan   |   |
| yscra   |   |
| kopsoy  |   |
| hosgt   |   |
| tcwih   |   |
| tmecosu |   |
| cktri   |   |
| eattr   |   |
| tocbreo |