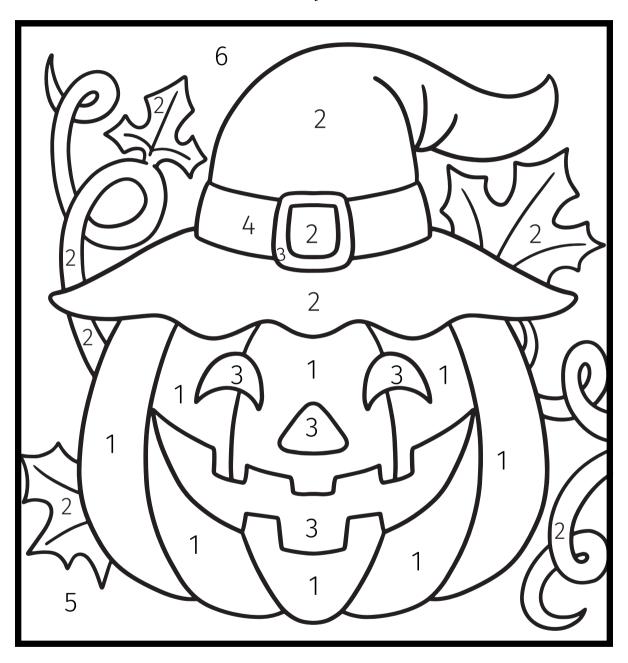

### HALLOWEEN

Color by number

Use the key below to color the picture:

- 1 orange
- 2 brown
- 3 yellow

- 4 purple
- 5 green
- 6 blue