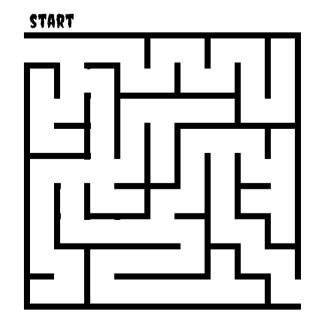

|
|     |                                                                        |
|     |                                                                        |
|     |                                                                        |
|     |                                                                        |
|     |                                                                        |
|     |                                                                        |

## DESIGN A JACK O' LANTERN

Create a spooky or silly face on the pumpkin.



## BUILD A CREEPY SKELETON

Use the picture of the completed skeleton below to help you attach your skeleton.







#### **MAZE MADNESS**

Help the spider get through all the mazes!







# GRAPHING GHOULS



Count each Halloween picture, then graph it by coloring in the box every time you see it's picture.

## Halloween Counting

How many Halloween elements do you count? Color the correct number of dots.



# DRAW YOUR MONSTER

Draw your own monster's face and paint it the color you want!



### HALLOWEEN

Color by number



Use the key below to color the picture:

- 1 orange
- 2 brown
- 3 yellow

- 4 purple
- 5 green
- 6 blue

# Halloween Drawings Read each word and draw a picture to match: pumpkin witch spider potion



### HALLOWEEN

#### word scramble



Unscramble the words:

|         | П |
|---------|---|
| kpuimpn |   |
| ydcan   |   |
| yscra   |   |
| kopsoy  |   |
| hosgt   |   |
| tcwih   |   |
| tmecosu |   |
| cktri   |   |
| eattr   |   |
| tocbreo |   |