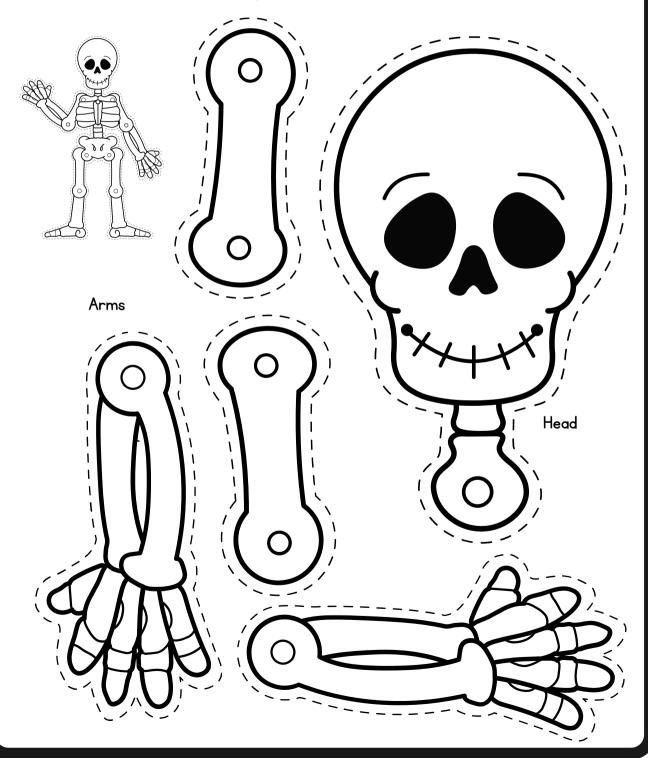

## BUILD A CREEPY SKELETON

Use the picture of the completed skeleton below to help you attach your skeleton.