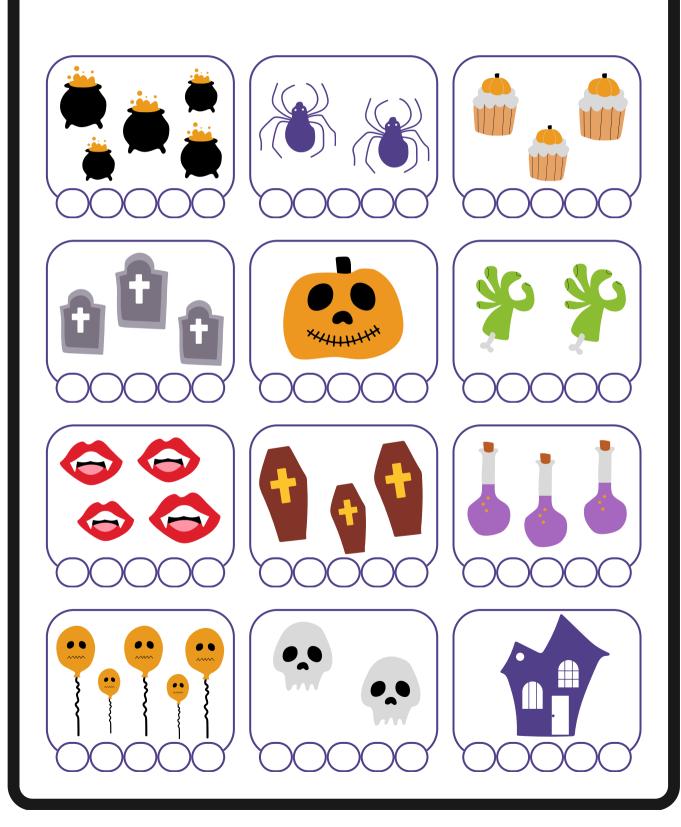

# GRAPHING GHOULS

Count each Halloween picture, then graph it by coloring in the box every time you see it's picture.

## Halloween Counting

How many Halloween elements do you count? Color the correct number of dots.