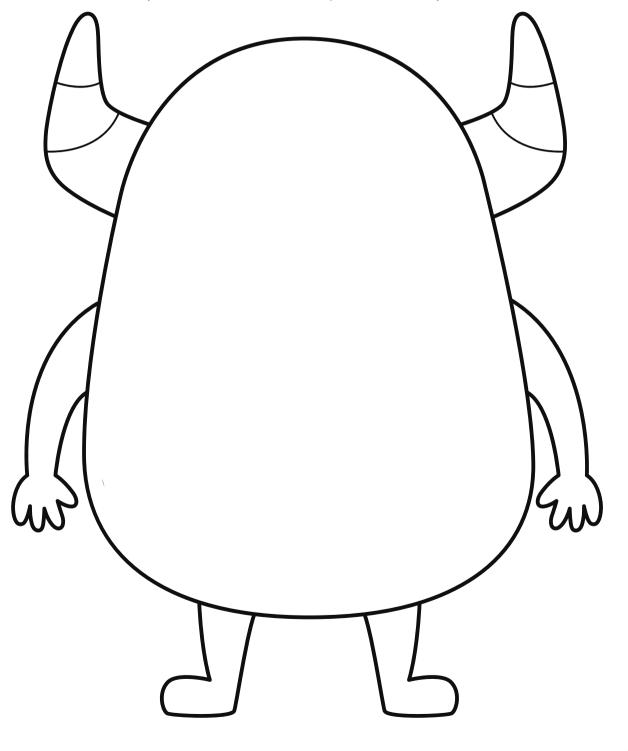

# DRAW YOUR MONSTER

Draw your own monster's face and paint it the color you want!