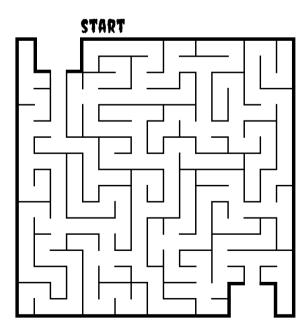

|
|     |                                                                        |
|     |                                                                        |
|     |                                                                        |
|     |                                                                        |
|     |                                                                        |
|     |                                                                        |

## DESIGN A JACK O' LANTERN

Create a spooky or silly face on the pumpkin.



## BUILD A CREEPY SKELETON

Use the picture of the completed skeleton below to help you attach your skeleton.







#### **MAZE MADNESS**

Help the spider get through all the mazes!







# GRAPHING GHOULS



Count each Halloween picture, then graph it by coloring in the box every time you see it's picture.

## Halloween Counting

How many Halloween elements do you count? Color the correct number of dots.



# DRAW YOUR MONSTER

Draw your own monster's face and paint it the color you want!



### HALLOWEEN

Color by number



Use the key below to color the picture:

- 1 orange
- 2 brown
- 3 yellow

- 4 purple
- 5 green
- 6 blue

# Halloween Drawings Read each word and draw a picture to match: pumpkin witch spider potion



### HALLOWEEN

#### word scramble



Unscramble the words:

|         | П |
|---------|---|
| kpuimpn |   |
| ydcan   |   |
| yscra   |   |
| kopsoy  |   |
| hosgt   |   |
| tcwih   |   |
| tmecosu |   |
| cktri   |   |
| eattr   |   |
| tocbreo |   |
|