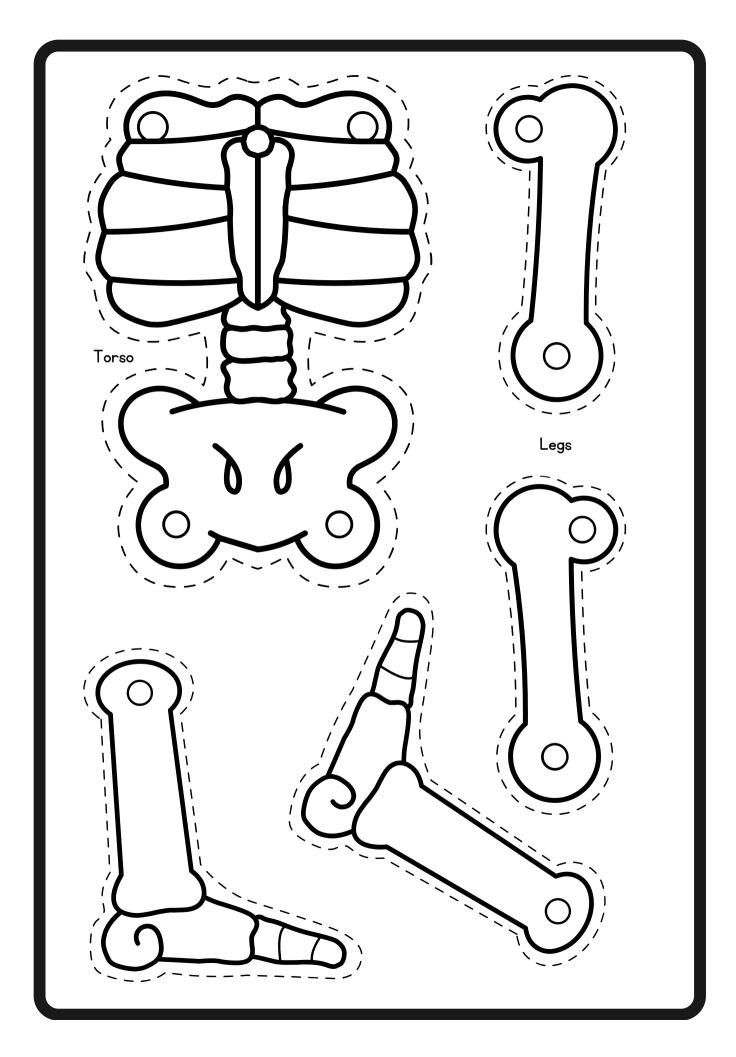

## BUILD A CREEPY SKELETON

Use the picture of the completed skeleton below to help you attach your skeleton.