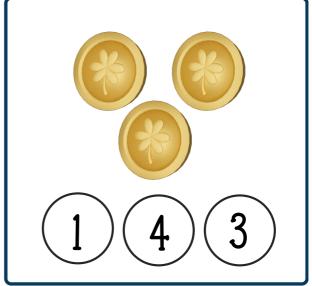

## St. Patrick's Day

Count the St. Patrick's Day items and mark the correct number below.