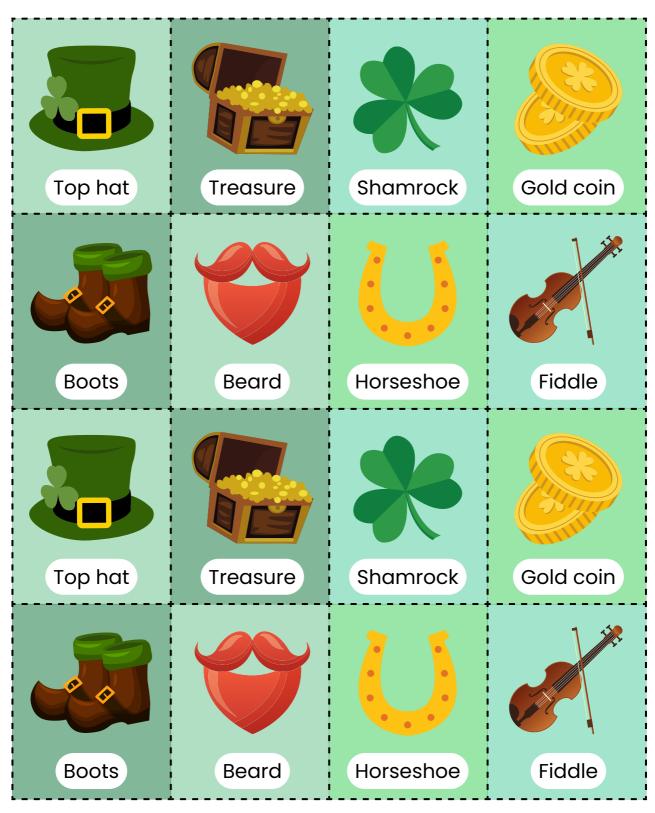

|  |  |  |  |  |  |
|                             |  |  |  |  |  |  |  |
|                             |  |  |  |  |  |  |  |
|                             |  |  |  |  |  |  |  |
|                             |  |  |  |  |  |  |  |
|                             |  |  |  |  |  |  |  |
|                             |  |  |  |  |  |  |  |
|                             |  |  |  |  |  |  |  |
|                             |  |  |  |  |  |  |  |
|                             |  |  |  |  |  |  |  |

## St Patrick's Day count

Instructions: Count each item, then tally them into the boxes below:



### LUCKY PUZZLES



Instructions: Determine what each of the St Patrick's Day images represent in the following maths problems:



## ST. PATRICK'S DAY MEMORY CARDS

Cut the cards and play the game.



















































































































































































































































































## ST. PATRICK'S DAY BINGO PIECES