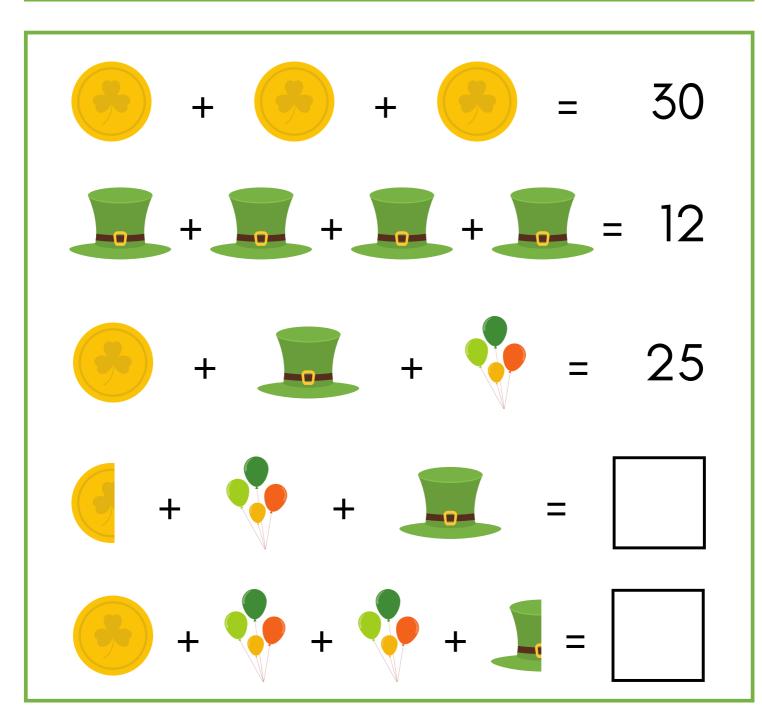

### LUCKY PUZZLES

Instructions: Determine what each of the St Patrick's Day images represent in the following maths problems: