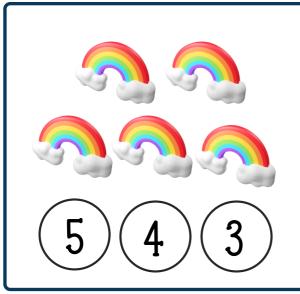

## St. Patrick's Day

Count the St. Patrick's Day items and mark the correct number below.