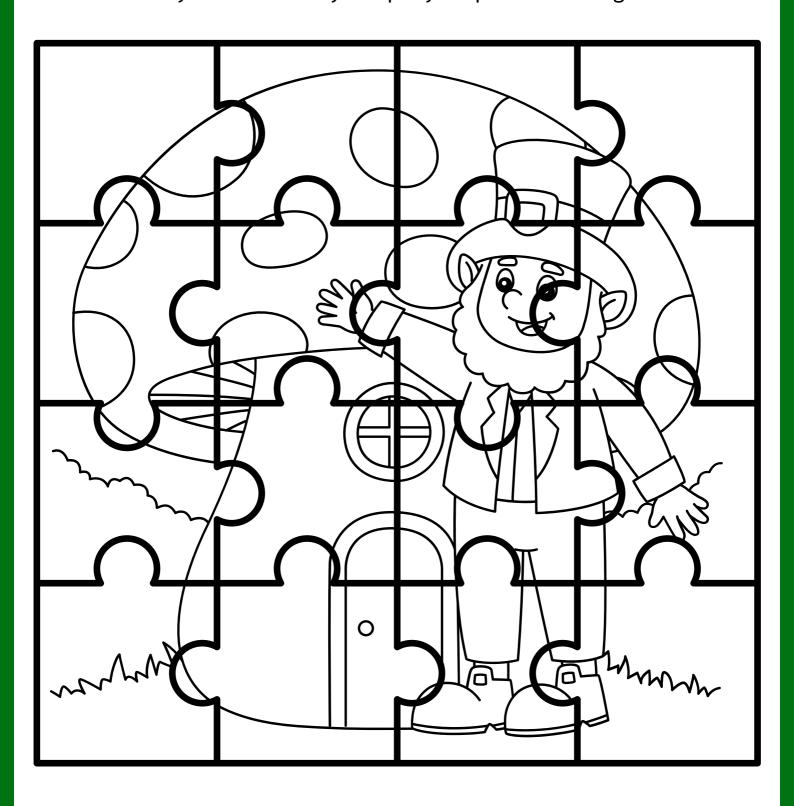

## ST PATRICK'S DAY PUZZLE

Instructions: Color in the picture, then cut around the pieces. Ask a friend or family member if they can put your puzzle back together.