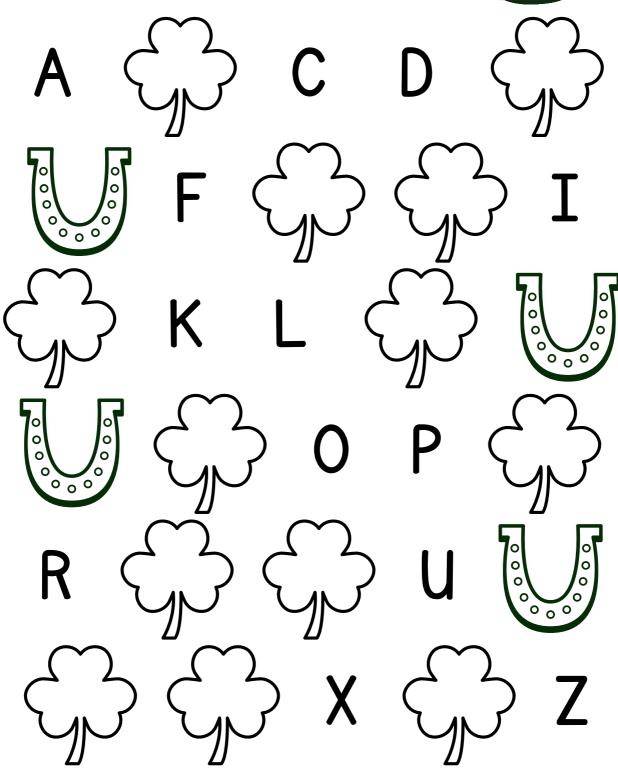

### ST. PATRICK'S DAY

In the shamrocks, fill in the missing letters. Can also color the horsehoes.