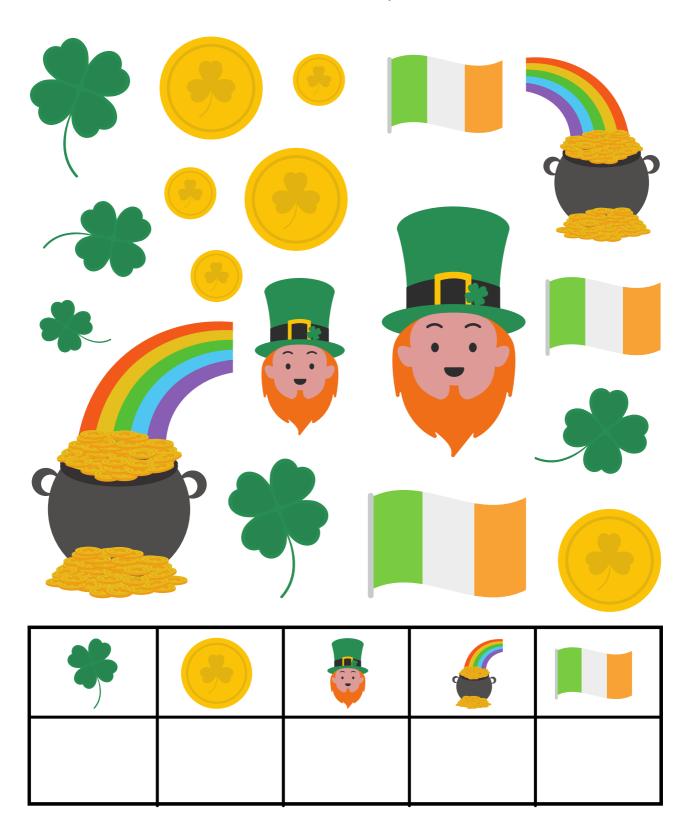

|  |  |  |
|                             |  |  |  |  |  |  |  |
|                             |  |  |  |  |  |  |  |
|                             |  |  |  |  |  |  |  |
|                             |  |  |  |  |  |  |  |
|                             |  |  |  |  |  |  |  |
|                             |  |  |  |  |  |  |  |
|                             |  |  |  |  |  |  |  |
|                             |  |  |  |  |  |  |  |
|                             |  |  |  |  |  |  |  |
|                             |  |  |  |  |  |  |  |
|                             |  |  |  |  |  |  |  |
|                             |  |  |  |  |  |  |  |
|                             |  |  |  |  |  |  |  |

## St Patrick's Day count

Instructions: Count each item, then tally them into the boxes below:



### LUCKY PUZZLES



Instructions: Determine what each of the St Patrick's Day images represent in the following maths problems:



## ST. PATRICK'S DAY MEMORY CARDS

Cut the cards and play the game.



















































































































































































































































































## ST. PATRICK'S DAY BINGO PIECES