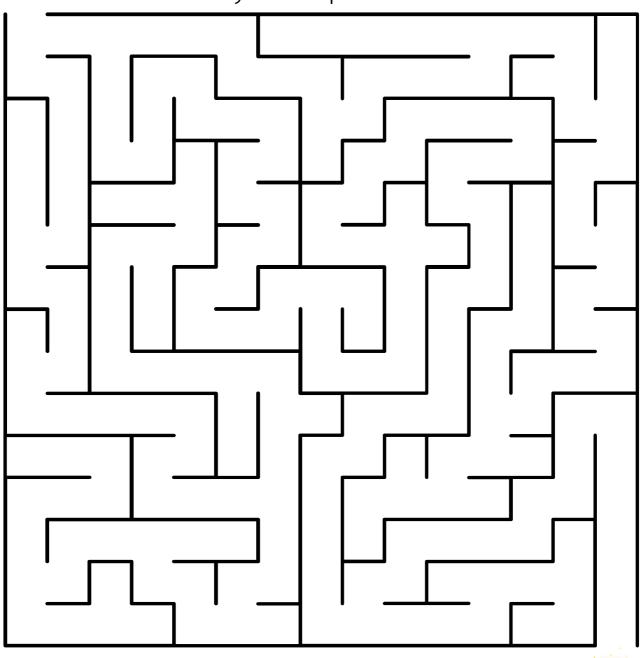

### ST. PATRICK'S DAY MAZE PUZZLE

Help Lucky the leprechaun to find the way through to the shamrock.