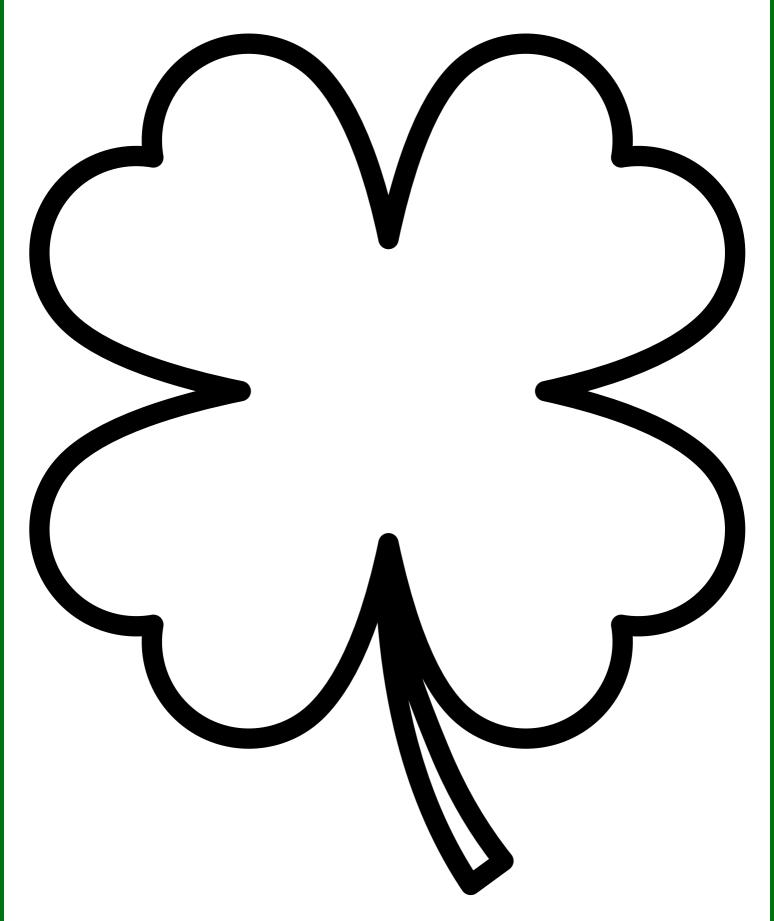

### COLOR AND DECORATE

Color and decorate the four leaf clover. Cut out and hang up to display.