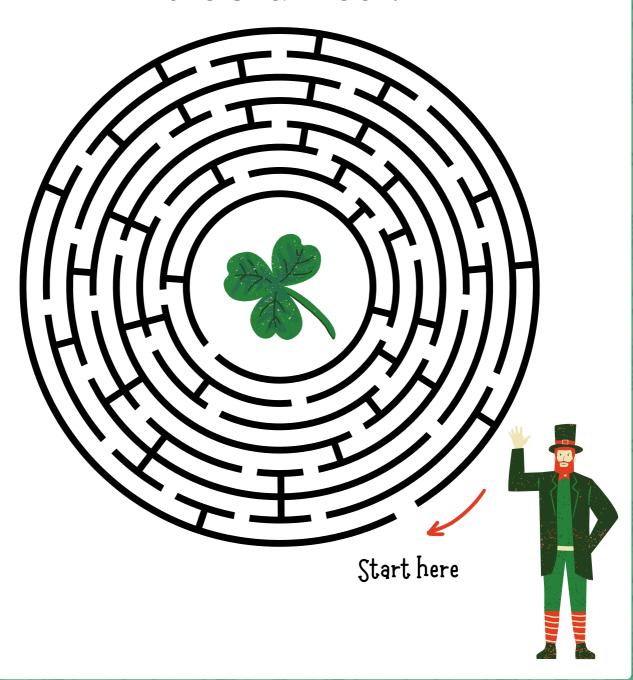

### ST. PATRICK'S DAY MAZE PUZZLE

Help Lucky the leprechaun to find the way through to the shamrock.