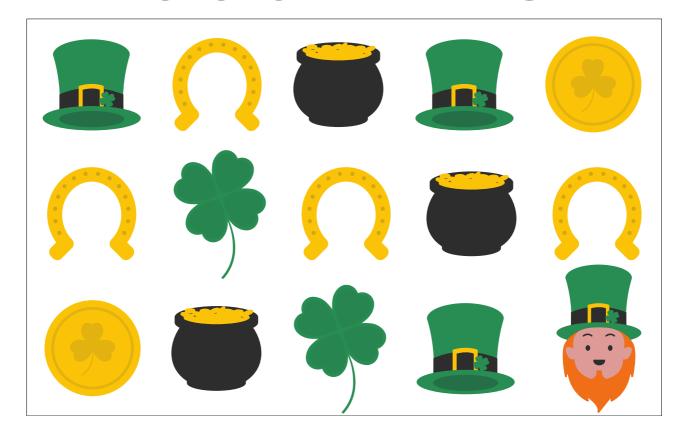

### ST. PATRICK'S DAY



In the shamrocks, fill in the missing letters. Can also color the horsehoes.



## ST. PATRICK'S DAY COUNTING



#### How many of each can you count?



## ST PATRICK'S DAY PUZZLE

Instructions: Color in the picture, then cut around the pieces. Ask a friend or family member if they can put your puzzle back together.



### COLOR AND DECORATE

Color and decorate the four leaf clover. Cut out and hang up to display.





#### THE MISSING GOLD!

This leprechaun lost his pot of gold! Can you help him find it?





## ST. PATRICK'S DAY

#### Word Search

Find 9 words related to St. Patrick. They could be in any direction.

| K | Z | U | С | M | Ν | 1 | В | Ν | W | Q | Z | W | F | Q |
|---|---|---|---|---|---|---|---|---|---|---|---|---|---|---|
| W | С | Z | Q | С | W | Т | Ε | Υ | Χ | W | J | В | Α | Р |
| F | Р | U | Z | S | Е | R | M | J | Κ | Р | G | U | Ν | 0 |
| D | D | W | L | В | В | Е | Ε | L |