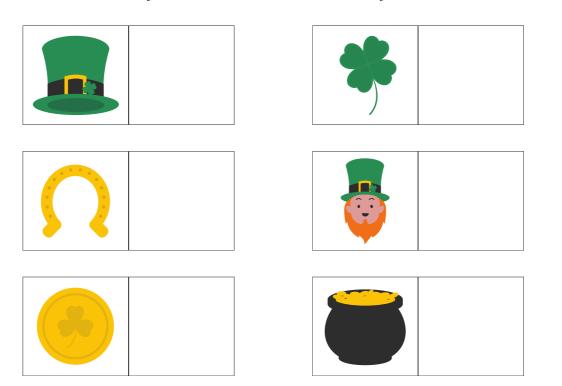

## St Patrick's Day count

Instructions: Count each item, then tally them into the boxes below: