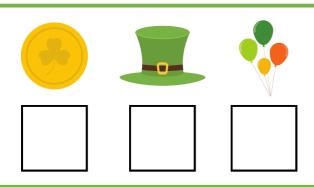

## St Patrick's Day count

Instructions: Count each item, then tally them into the boxes below: